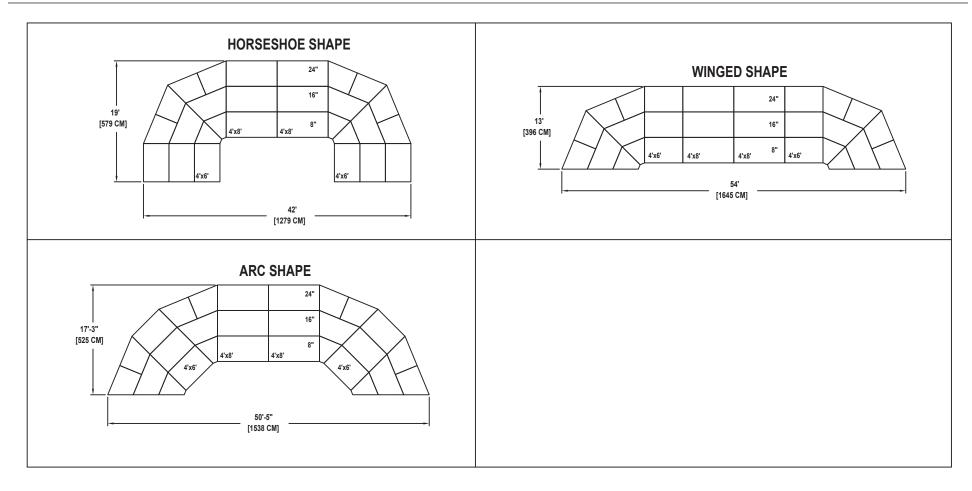

## **SEATED BAND / ORCHESTRA RISER SET**

NO. 705

SEATING CAPACITY NOT USING THE FLOOR, 52.
SEATING CAPACITY WITH ONE ROW ON THE FLOOR, 60.
SEATING CAPACITY IS BASED ON 32" CHAIR SPACING.

















Owatonna Office: Phone 800.4WENGER (493-6437) Worldwide +1.507.455.4100 | Parts & Service 800.887.7145 | wengercorp.com | 555 Park Drive, PO Box 448 | Owatonna | MN 55060-0448

Syracuse Office: Phone 800.836.1885 Worldwide +1.315.451.3440 | jrclancy.com | 7041 Interstate Island Road | Syracuse | NY 13209-9713

**ATHLETICS** Phone **800.493.6437** | gearboss.com | 555 Park Drive, PO Box 448 | Owatonna | MN 55060-0448